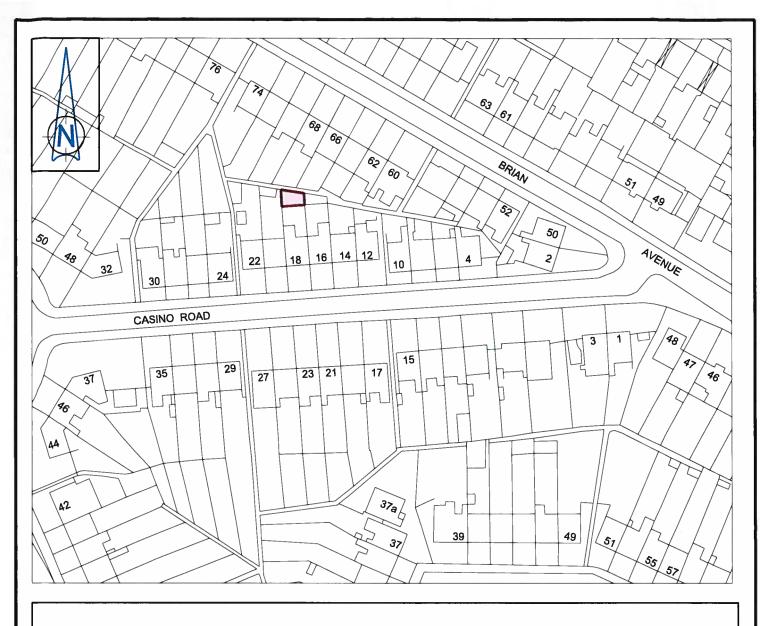

## With reference to the disposal of a site to the rear of 18 Casino Road, Marino, Dublin 3

An application has been received from Patrick Nyhan and Marie Bruce to purchase a plot of ground to the rear of their property at No. 18 Casino Road Marino, Dublin 3. The plot of ground in question has been incorporated into their rear garden for many years. It has an area of 23 sq m and is shown coloured pink on Map Index No. SM-2015-1008.

## CASINO ROAD, MARINO, DUBLIN 3 - Plot of land to rear of No. 18

Dublin City Council to Patrick Nyhan and Marie Bruce

**Disposal of Fee Simple** 

Map for Council

## An Roinn Comhshaoil agus Iompair Rannán Suirbhéireachta agus Léarscáilithe

Environment and Transportation Department Survey and Mapping Division

| O.S REF<br>3198-07,08,12,13                                            | SCALE<br>1-1000                      | INDEX № FOLDER   CODE   DWG   REV   FILE NO SM-2015-10080204- C3 - 002 - A.dgn                                                                                 |
|------------------------------------------------------------------------|--------------------------------------|----------------------------------------------------------------------------------------------------------------------------------------------------------------|
| DATE<br>21-12-2015                                                     | SURVEYED /<br>PRODUCED BY<br>PMcGinn | THIS MAP IS CERTIFIED TO BE COMPUTER GENERATED BY<br>DUBLIN CITY COUNCIL FROM ORDNANCE SURVEY DIGITAL MAPBASE<br>SURVEY, MAPPING AND RELATED RESEARCH APPROVED |
| JOHN W. FLANAGAN<br>PhD CEng Eur Ing FIEI FICE<br>ACTING CITY ENGINEER |                                      | APPROVED                                                                                                                                                       |